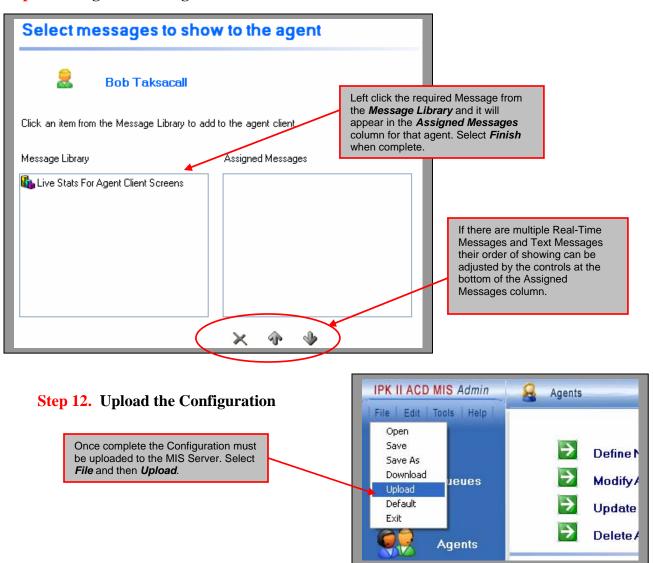

**Step 9.** Sending Message to the Agent Client

Page 3 of 7 APT 1.0

Page 4 of 7 IPKII Cheat Sheet

**Step 11.** Assign the Message

**Step 13.** Installing the Client Software

At the Agent Client's PC insert the ACD MIS CD and from the Install Selections Menu choose the ACD Agent Client.