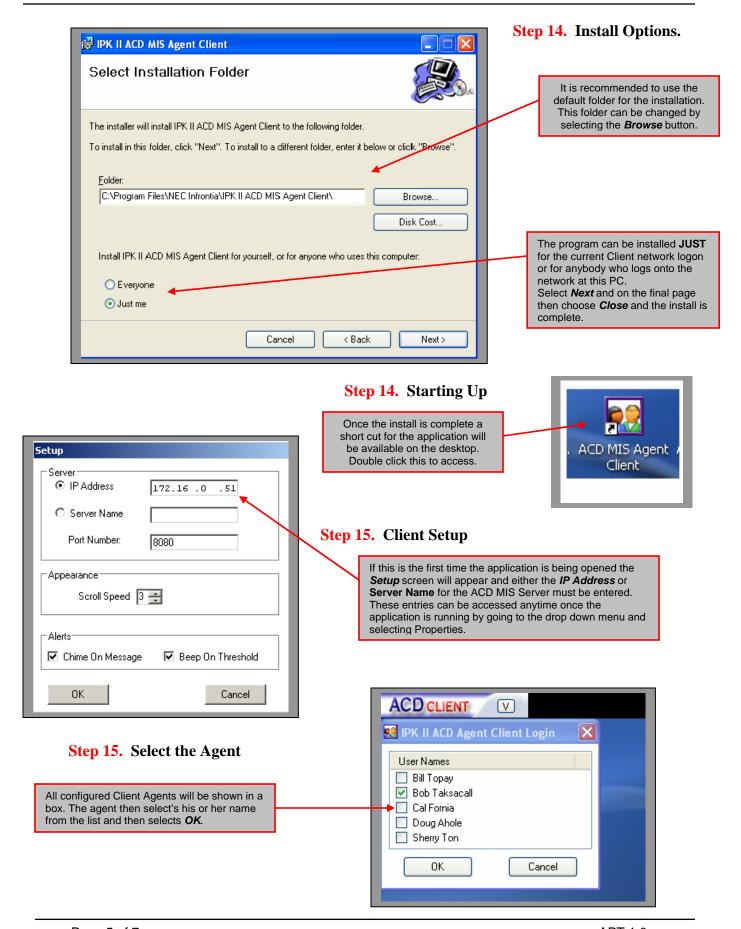

**Step 9.** Sending Message to the Agent Client

Page 3 of 7 APT 1.0

Page 4 of 7 IPKII Cheat Sheet

**Step 11.** Assign the Message

**Step 13.** Installing the Client Software

At the Agent Client's PC insert the ACD MIS CD and from the Install Selections Menu choose the ACD Agent Client.

Page 4 of 7 APT 1.0

Page 5 of 7 IPKII Cheat Sheet

Page 5 of 7 APT 1.0

Page 6 of 7 IPKII Cheat Sheet

**Step 16.** The Screen

**Step 17.** Adding a Text Message

**Step 18.** Adding a Text Message

**Step 19.** Type Message Text