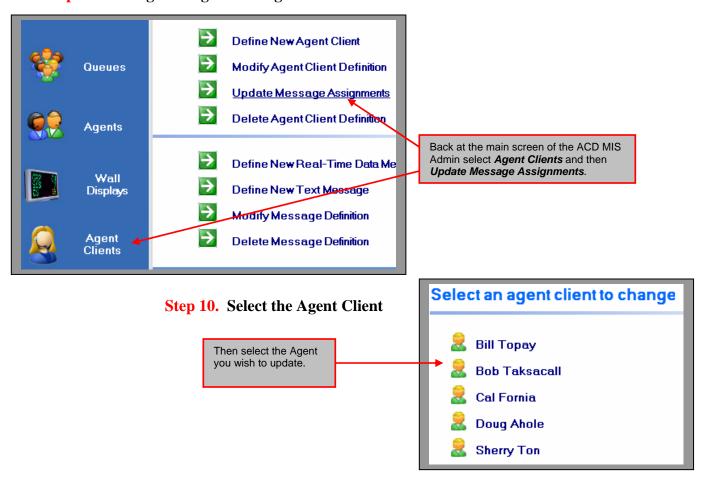

**Step 9.** Sending Message to the Agent Client

Page 3 of 7 APT 1.0

Page 4 of 7 IPKII Cheat Sheet

**Step 11.** Assign the Message

**Step 13.** Installing the Client Software

At the Agent Client's PC insert the ACD MIS CD and from the Install Selections Menu choose the ACD Agent Client.