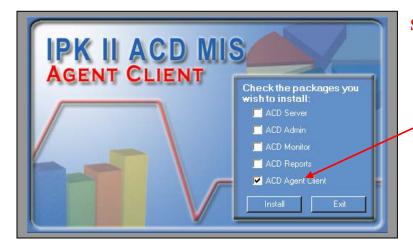

**Step 9.** Sending Message to the Agent Client

Page 3 of 7 APT 1.0

Page 4 of 7 IPKII Cheat Sheet

**Step 11.** Assign the Message

**Step 13.** Installing the Client Software

At the Agent Client's PC insert the ACD MIS CD and from the Install Selections Menu choose the ACD Agent Client.