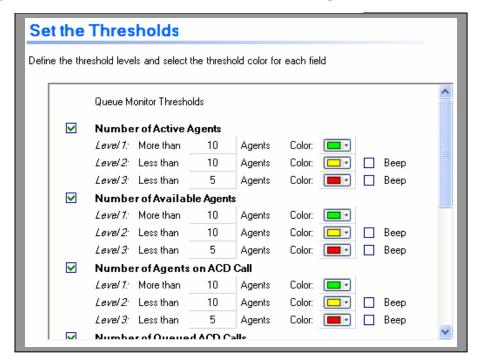

Page 2 of 7 APT 1.0

Page 3 of 7 IPKII Cheat Sheet

**Step 7.** Set the Thresholds for the Real-Time Message

Here you can adjust the colours and beep tones for the scrolling Statistics based on various thresholds of the monitored ACD queue/queues. Select *Finish* once complete.