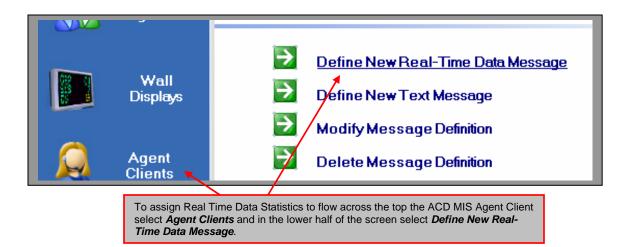

**Step 3.** Sending Real Time Stats

Page 1 of 7 APT 1.0

Page 2 of 7 IPKII Cheat Sheet