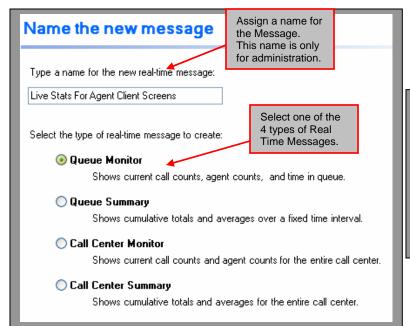

## **Step 4.** Defining the Message

**Step 5.** Select the Queue or Queues

**Step 6.** Defining the Columns for the Message

The Header Label is what describes each Real-Time statistic as it scrolls on the Agent screen. You can use the defaults or double click the actual Header and type in your own definition of the field.