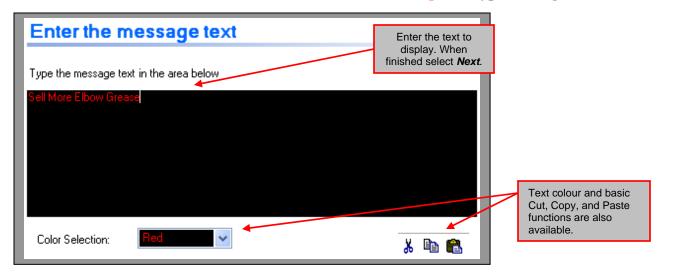

Page 4 of 7 APT 1.0

Page 5 of 7 IPKII Cheat Sheet

Page 5 of 7 APT 1.0

Page 6 of 7 IPKII Cheat Sheet

**Step 16.** The Screen

**Step 17.** Adding a Text Message

**Step 18.** Adding a Text Message

**Step 19.** Type Message Text