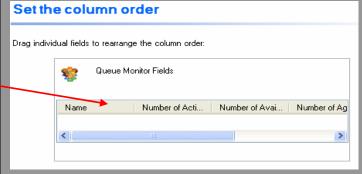

## **Step 7.** Set the Column Order

The Column Order is the order in which the statistics appear as they scroll from right to left. You can change this order by left clicking a field and dragging it into the position/order you wish to see it on the agent screen.