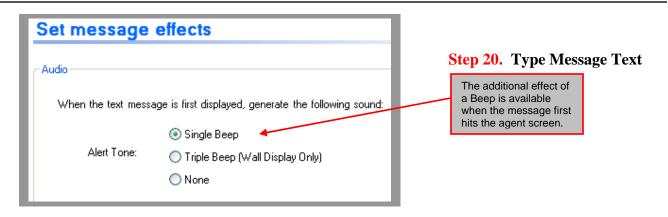

Page 4 of 7 APT 1.0

Page 5 of 7 IPKII Cheat Sheet

Page 5 of 7 APT 1.0

Page 6 of 7 IPKII Cheat Sheet

**Step 16.** The Screen

**Step 17.** Adding a Text Message

**Step 18.** Adding a Text Message

**Step 19.** Type Message Text