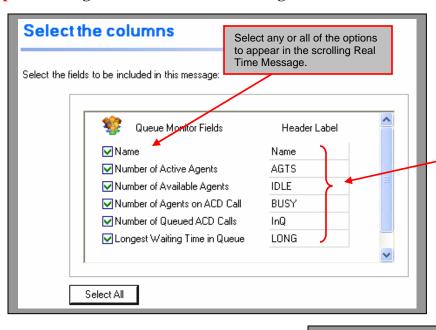

## **Step 4.** Defining the Message

**Step 5.** Select the Queue or Queues

**Step 6.** Defining the Columns for the Message

The Header Label is what describes each Real-Time statistic as it scrolls on the Agent screen. You can use the defaults or double click the actual Header and type in your own definition of the field.