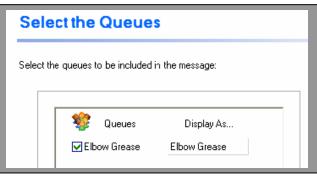

## **Step 4.** Defining the Message

**Step 5.** Select the Queue or Queues

**Step 6.** Defining the Columns for the Message

The Header Label is what describes each Real-Time statistic as it scrolls on the Agent screen. You can use the defaults or double click the actual Header and type in your own definition of the field.