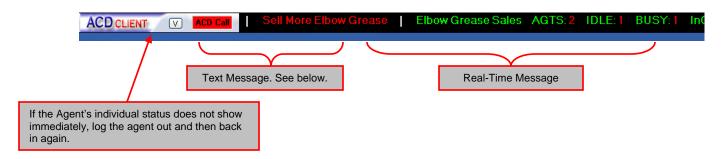

Page 4 of 7 APT 1.0

Page 5 of 7 IPKII Cheat Sheet

Page 5 of 7 APT 1.0

Page 6 of 7 IPKII Cheat Sheet

**Step 16.** The Screen

**Step 17.** Adding a Text Message

**Step 18.** Adding a Text Message

**Step 19.** Type Message Text