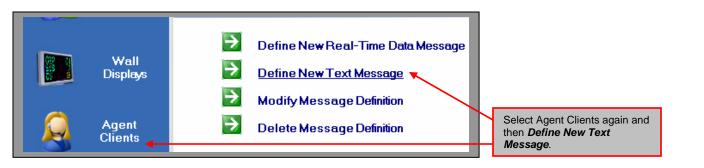

Page 4 of 7 APT 1.0

Page 5 of 7 IPKII Cheat Sheet

Page 5 of 7 APT 1.0

Page 6 of 7 IPKII Cheat Sheet

**Step 16.** The Screen

**Step 17.** Adding a Text Message

**Step 18.** Adding a Text Message

**Step 19.** Type Message Text