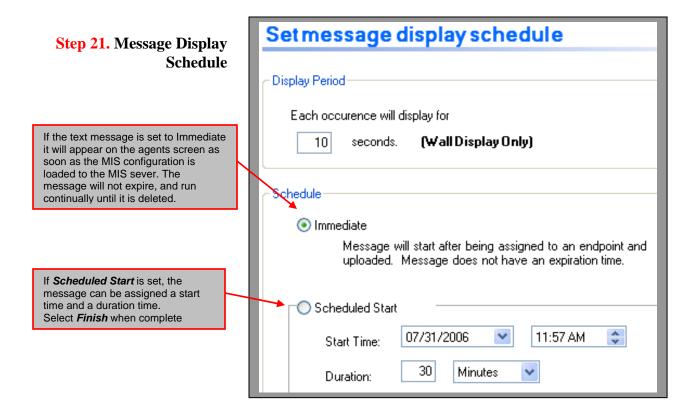

Page 4 of 7 APT 1.0

Page 5 of 7 IPKII Cheat Sheet

Page 5 of 7 APT 1.0

Page 6 of 7 IPKII Cheat Sheet

**Step 16.** The Screen

**Step 17.** Adding a Text Message

**Step 18.** Adding a Text Message

**Step 19.** Type Message Text