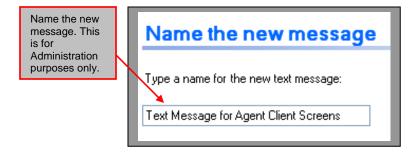

Page 4 of 7 APT 1.0

Page 5 of 7 IPKII Cheat Sheet

Page 5 of 7 APT 1.0

Page 6 of 7 IPKII Cheat Sheet

**Step 16.** The Screen

**Step 17.** Adding a Text Message

**Step 18.** Adding a Text Message

**Step 19.** Type Message Text