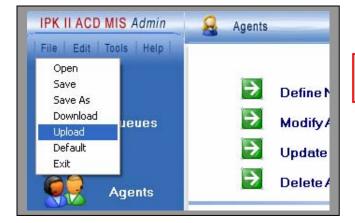

Page 6 of 7 APT 1.0

Page 7 of 7 IPKII Cheat Sheet

Step 22. Upload to Server

Once the Text Message setup is complete upload the configuration to the MIS Server.

Page 7 of 7 APT 1.0