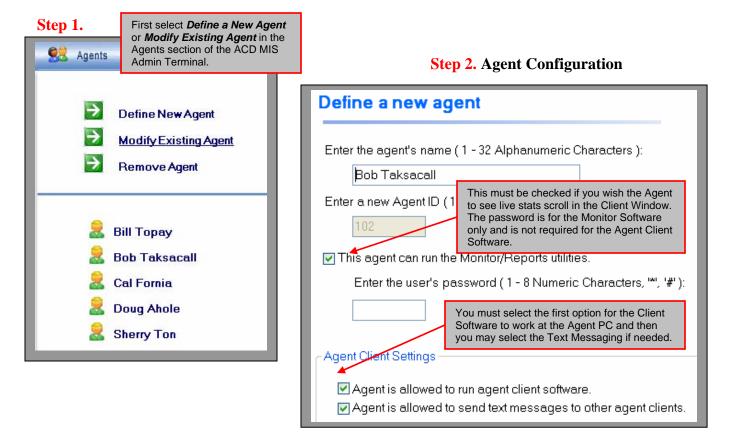

## **ACD MIS Agent Client Software**

The IPKII Agent Client Software enables the Agent Client to review stats and receive and send text messages across to top of the Agents desktop PC. The configuration for what the Client is allowed to do, and what the Client sees in the Agent Client Software, is controlled by the ACD supervisor at the ACD MIS Admin terminal.